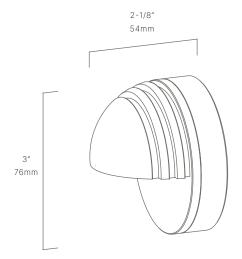

#### STW636203

The Micro Cascade is a surface-mounted LED wall light that offers excellent illumination of walls and walkways in a stylish design featuring a precision-machined acrylic optic with a prismatic design for uniform distribution.

#### CONFIGURATOR:

| D3" x W2-1/8"                      |
|------------------------------------|
| Integrated LED                     |
| 2700K, 3000K                       |
| 3W                                 |
| 80 CRI                             |
| 12V                                |
| 104lm (3000K)                      |
| Yes, Dim to <10% via Transformer   |
| Yes, 12V Integral Constant Current |
| 12V AC/DC (Supplied by others)     |
| Included Backplate                 |
| Included Natural Brass             |
| Brass                              |
| 24"                                |
| Interior & Exterior Wet            |
| UL, IP66, IP67, IC, Dark Sky       |
|                                    |