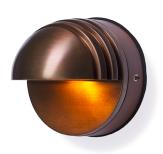

#### STW636203

The Micro Cascade is a surface-mounted LED wall light that offers excellent illumination of walls and walkways in a stylish design featuring a precision-machined acrylic optic with a prismatic design for uniform distribution.

- •Dual listed for interior and exterior wet location use
- •Thermally Integrated® w/ Copper Core Technology®
- •Cree LED™ XP-L® High Density
- •Ideal for stairs, pathways and architecture