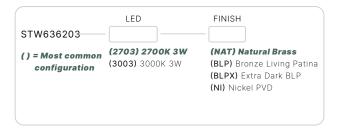

#### STW636203

The Micro Cascade is a surface-mounted LED wall light that offers excellent illumination of walls and walkways in a stylish design featuring a precision-machined acrylic optic with a prismatic design for uniform distribution.

#### CONFIGURATOR:

| D3" x W2-1/8"                      |
|------------------------------------|
| Integrated LED                     |
| 2700K, 3000K                       |
| 3W                                 |
| 80 CRI                             |
| 12V                                |
| 104lm (3000K)                      |
| Yes, Dim to <10% via Transformer   |
| Yes, 12V Integral Constant Current |
| 12V AC/DC (Supplied by others)     |
| Included Backplate                 |
| Included Natural Brass             |
| Brass                              |
| 24"                                |
| Interior & Exterior Wet            |
| UL, IP66, IP67, IC, Dark Sky       |
|                                    |